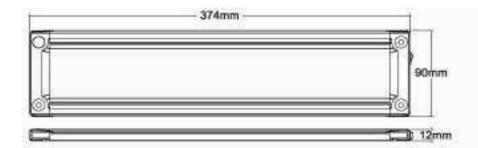

#### Technical Drawing (not to scale)

#### **Specification**

Voltage Material: Colour No. of LED's Lumens Certificate Dimensions 10-30 Volts DC
Lens: MS. Base: Aluminum and ABS Plastic
White
108
960 Lumens Approx
ECE R10.
Please see above

The information contained in this document is correct to the best of our knowledge at the time of printing. However, specifications may change at any time without notice.