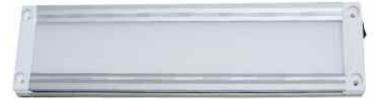

### Part No. 0-668-72

Large Interior Light

Durite's large interior light consists of 108 square LED's. On/off switch. DC 10-30 volts. Frosted Lens.